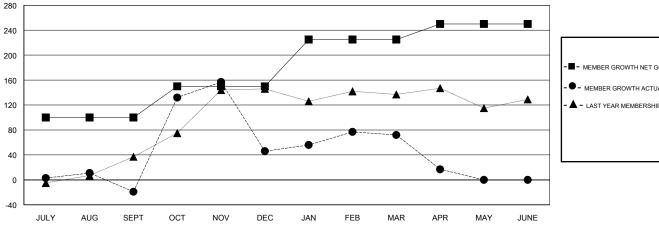

## **LOCATION INDIA**

**GMT CA** 

| Clubs                 |               |           |               | Members               |                           |                         |                                              |
|-----------------------|---------------|-----------|---------------|-----------------------|---------------------------|-------------------------|----------------------------------------------|
| RESULTS FOR 2018-2019 |               |           |               | RESULTS FOR 2018-2019 |                           |                         |                                              |
| QUARTER               | NEW CLUB GOAL | NEW CLUBS | DROPPED CLUBS | QUARTER               | MEMBER GROWTH NET<br>GOAL | MEMBER GROWTH<br>ACTUAL | DROPPED MEMBERS ACTUAL (including transfers) |
| JULY/AUG/SEPT         | 0             | 1         | 0             | JULY/AUG/SEPT         | 100                       | 64                      | 78                                           |
| OCT/NOV/DEC           | 0             | 3         | 1             | OCT/NOV/DEC           | 50                        | 191                     | 126                                          |
| JAN/FEB/MAR           | 0             | 1         | 0             | JAN/FEB/MAR           | 75                        | 44                      | 15                                           |
| APR/MAY/JUNE          | 0             | 0         | 1             | APR/MAY/JUNE          | 25                        | 7                       | 61                                           |

## GOALS AND ACTUAL MEMBERS CUMULATIVE

| -■- MEMBER GROWTH NET GOAL        |  |
|-----------------------------------|--|
| - ● - MEMBER GROWTH ACTUAL        |  |
| - ▲ - LAST YEAR MEMBERSHIP ACTUAL |  |
|                                   |  |
|                                   |  |
|                                   |  |