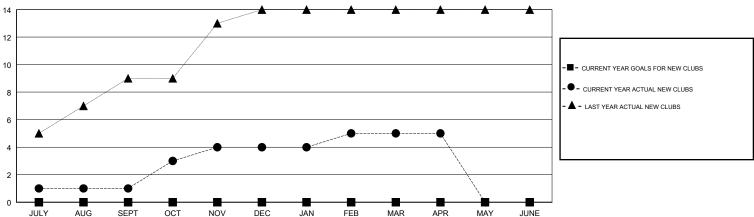

## **LOCATION INDIA**

**GMT CA** 

| Clubs                 |               |           |               | Members               |                           |                         |                                              |
|-----------------------|---------------|-----------|---------------|-----------------------|---------------------------|-------------------------|----------------------------------------------|
| RESULTS FOR 2018-2019 |               |           |               | RESULTS FOR 2018-2019 |                           |                         |                                              |
| QUARTER               | NEW CLUB GOAL | NEW CLUBS | DROPPED CLUBS | QUARTER               | MEMBER GROWTH NET<br>GOAL | MEMBER GROWTH<br>ACTUAL | DROPPED MEMBERS ACTUAL (including transfers) |
| JULY/AUG/SEPT         | 0             | 1         | 0             | JULY/AUG/SEPT         | 100                       | 64                      | 78                                           |
| OCT/NOV/DEC           | 0             | 3         | 1             | OCT/NOV/DEC           | 50                        | 191                     | 126                                          |
| JAN/FEB/MAR           | 0             | 1         | 0             | JAN/FEB/MAR           | 75                        | 44                      | 15                                           |
| APR/MAY/JUNE          | 0             | 0         | 1             | APR/MAY/JUNE          | 25                        | 7                       | 61                                           |